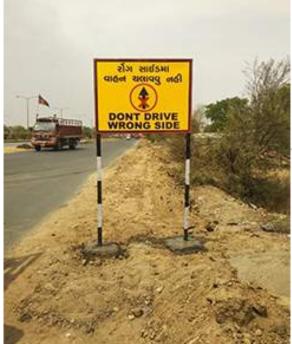

rvice support



#### TIGER-48 ARMS PLOTTER



Compatible with Win7, Win8, Win10.

High force cutting head with 4 wheels

**ARMS: Automatic Registration Mark System** 

Aluminum alloy construction, ABS end caps, welded steel stand.

True USB: No need to install USB driver, easy and reliable

Roller Diameter Maximum Working Width Maximum Space Between Rollers Maximum Speed Lamination Direction 20mm 1575mm 20mm 18 mtr/min Forward & Reverse

#### POINT OF SALE MATERIAL





















#### **3D RAISE** LETTER BOARDS

\*\*\* ANY 📑 ANY 📑 oppo Califier Comment realme realme fonebook in oddo realme rivo Para Pr

oppo

oppo









### GLOW SIGN BOARDS





#### **CUSTOMIZED DISPLAY STANDS**









/ivo

LOURIS





# FLEX BOARDS













ન સમરા પૌધા સ્ટોર્સ

#### HIGHWAY SIGNAGE













611



#### HOARDING FABRICATION & INSTALLATION





#### **ONE WAY** VISION













-











# ÓNLY











#### **VINYLON** SUNBOARDS





























# VISUAL MERCHANDISE







#### **CONTACT** US

- +91 990 900 2137
  +91 9574 022 333
- 🖂 omkar@timiosretails.in
- /timios.retails.9

/timiosretails/

A-1, Mahadev Industrial Estate Part-3 Nr. Ramol,
 Nr. Police Station, Ahmedabad, Gujarat 380026

0

www.timiosretails.com