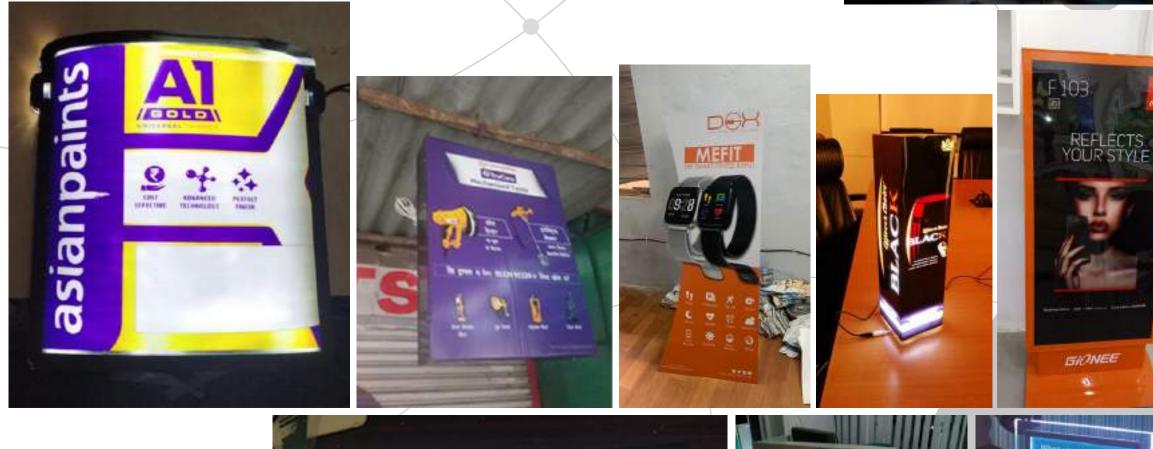

, trouble-free, maintenance-free performance for long period of time.

Pass Through Design for long length of work piece in Y-axis direction

Machine is Provided with Foot-mounting legs so that there is no vibration in machine can be adjusted on zero level.

As it is made in india No waiting period for spare parts & quick service support



#### TIGER-48 ARMS PLOTTER



Compatible with Win7, Win8, Win10.

High force cutting head with 4 wheels

**ARMS: Automatic Registration Mark System** 

Aluminum alloy construction, ABS end caps, welded steel stand.

True USB: No need to install USB driver, easy and reliable

Roller Diameter Maximum Working Width Maximum Space Between Rollers Maximum Speed Lamination Direction 20mm 1575mm 20mm 18 mtr/min Forward & Reverse

#### POINT OF SALE MATERIAL





















#### **3D RAISE** LETTER BOARDS

\*\*\* ANY 📑 ANY 📑 oppo Califier Comment realme realme fonebook in oddo realme rivo Para Pr

oppo

oppo









### GLOW SIGN BOARDS





#### **CUSTOMIZED DISPLAY STANDS**









/ivo

LOURIS





# FLEX BOARDS













ન સમરા પૌધા સ્ટોર્સ

#### HIGHWAY SIGNAGE













611



#### HOARDING FABRICATION & INSTALLATION





#### **ONE WAY** VISION













-











# ÓNLY











#### **VINYLON** SUNBOARDS





























# VISUAL MERCHANDISE







#### **CONTACT** US

- +91 990 900 2137
  +91 9574 022 333
- 🖂 omkar@timiosretails.in
- /timios.retails.9

/timiosretails/

A-1, Mahadev Industrial Estate Part-3 Nr. Ramol,
 Nr. Police Station, Ahmedabad, Gujarat 380026

0

www.timiosretails.com