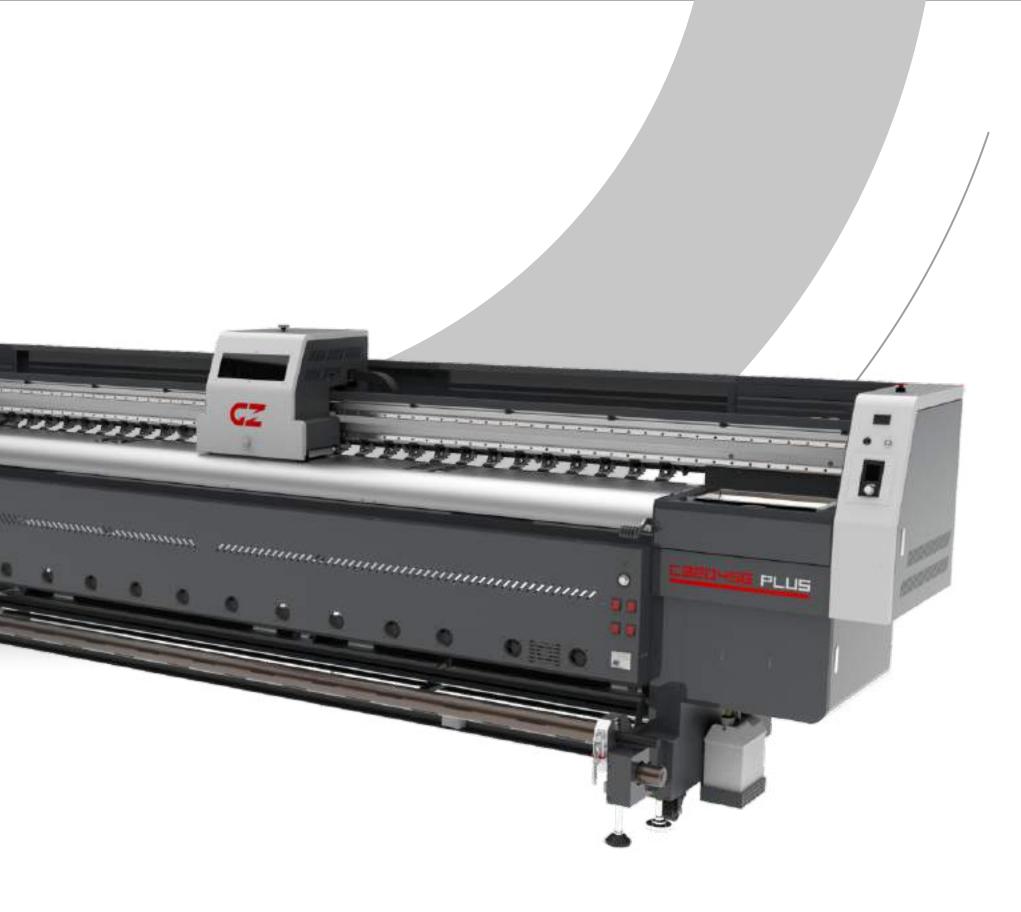

#### SOLVENT ING R ACHINE

| Media Type     | Banner, Frontlit, Backlit, Vinyl Film. |
|----------------|----------------------------------------|
| Print Head     | 2 Starfire 1024                        |
| Model          | GZC 3202SG Plus                        |
| Technology     | Automatic media feeding and            |
|                | taking up system with air shaft        |
| Printing Width | LxWxH (mm) : 4840 x 1995 x 1530 /      |
|                | 5140 x 1150 x 1150                     |