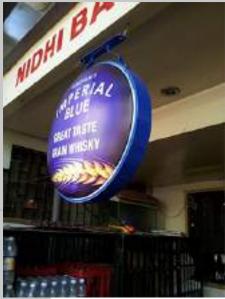

maintenance-free performance for long period of time.

Pass Through Design for long length of work piece in Y-axis direction

Machine is Provided with Foot-mounting legs so that there is no vibration in machine can be adjusted on zero level.

As it is made in india No waiting period for spare parts & quick service support



#### TIGER-48 ARMS PLOTTER



Compatible with Win7, Win8, Win10.

High force cutting head with 4 wheels

**ARMS: Automatic Registration Mark System** 

Aluminum alloy construction, ABS end caps, welded steel stand.

True USB: No need to install USB driver, easy and reliable

Roller Diameter Maximum Working Width Maximum Space Between Rollers Maximum Speed Lamination Direction 20mm 1575mm 20mm 18 mtr/min Forward & Reverse

#### POINT OF SALE MATERIAL





















#### **3D RAISE** LETTER BOARDS

\*\*\* ANY 📑 ANY 📑 oppo Califier Comment realme realme fonebook in oddo realme rivo Para Pr

oppo

oppo









### GLOW SIGN BOARDS





#### **CUSTOMIZED DISPLAY STANDS**









/ivo

LOURIS





# FLEX BOARDS













ન સમરા પૌધા સ્ટોર્સ

#### HIGHWAY SIGNAGE













611



#### HOARDING FABRICATION & INSTALLATION





#### **ONE WAY** VISION













-











# ÓNLY











#### **VINYLON** SUNBOARDS





























# VISUAL MERCHANDISE







#### **CONTACT** US

- +91 990 900 2137
  +91 9574 022 333
- 🖂 omkar@timiosretails.in
- /timios.retails.9

/timiosretails/

A-1, Mahadev Industrial Estate Part-3 Nr. Ramol,
 Nr. Police Station, Ahmedabad, Gujarat 380026

0

www.timiosretails.com