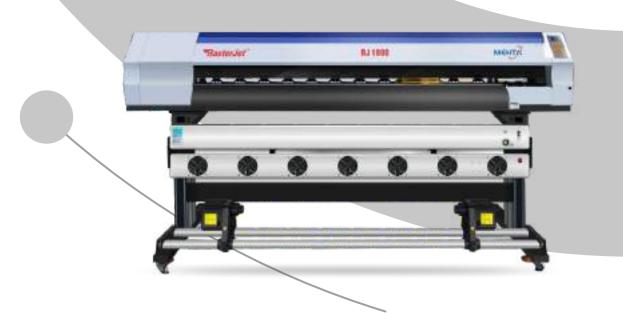

#### **HP LATEX 570** DRI MACHINE

| Media Type     | Banner                   |
|----------------|--------------------------|
| Print Head     | Epson DX5 Micro Piezo    |
| Model          | Rasterjet RJ1800         |
| Technology     | Micro Piezo variable dot |
| Printing Width | Max. 1900 mm             |