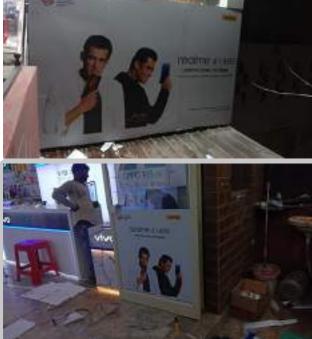

RMS: Automatic Registration Mark System** 

Aluminum alloy construction, ABS end caps, welded steel stand.

True USB: No need to install USB driver, easy and reliable

Roller Diameter Maximum Working Width Maximum Space Between Rollers Maximum Speed Lamination Direction 20mm 1575mm 20mm 18 mtr/min Forward & Reverse

#### POINT OF SALE MATERIAL





















#### **3D RAISE** LETTER BOARDS

\*\*\* ANY 📑 ANY 📑 oppo Califier Comment realme realme fonebook in oddo realme rivo Para Pr

oppo

oppo









### GLOW SIGN BOARDS





#### **CUSTOMIZED DISPLAY STANDS**









/ivo

LOURIS





# FLEX BOARDS













ન સમરા પૌધા સ્ટોર્સ

#### HIGHWAY SIGNAGE













611



#### HOARDING FABRICATION & INSTALLATION





#### **ONE WAY** VISION













-











# ÓNLY











#### **VINYLON** SUNBOARDS





























# VISUAL MERCHANDISE







#### **CONTACT** US

- +91 990 900 2137
  +91 9574 022 333
- 🖂 omkar@timiosretails.in
- /timios.retails.9

/timiosretails/

A-1, Mahadev Industrial Estate Part-3 Nr. Ramol,
 Nr. Police Station, Ahmedabad, Gujarat 380026

0

www.timiosretails.com