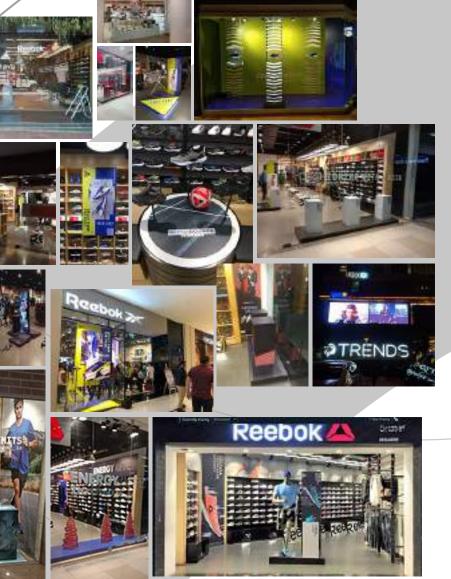

aps, welded steel stand.

True USB: No need to install USB driver, easy and reliable

Roller Diameter Maximum Working Width Maximum Space Between Rollers Maximum Speed Lamination Direction 20mm 1575mm 20mm 18 mtr/min Forward & Reverse

#### POINT OF SALE MATERIAL





















#### **3D RAISE** LETTER BOARDS

\*\*\* ANY 📑 ANY 📑 oppo Califier Comment realme realme fonebook in oddo realme rivo Para Pr

oppo

oppo









### GLOW SIGN BOARDS





#### **CUSTOMIZED DISPLAY STANDS**









/ivo

LOURIS





# FLEX BOARDS













ન સમરા પૌધા સ્ટોર્સ

#### HIGHWAY SIGNAGE













611



#### HOARDING FABRICATION & INSTALLATION





#### **ONE WAY** VISION













-











# ÓNLY











#### **VINYLON** SUNBOARDS





























# VISUAL MERCHANDISE







#### **CONTACT** US

- +91 990 900 2137
  +91 9574 022 333
- 🖂 omkar@timiosretails.in
- /timios.retails.9

/timiosretails/

A-1, Mahadev Industrial Estate Part-3 Nr. Ramol,
 Nr. Police Station, Ahmedabad, Gujarat 380026

0

www.timiosretails.com