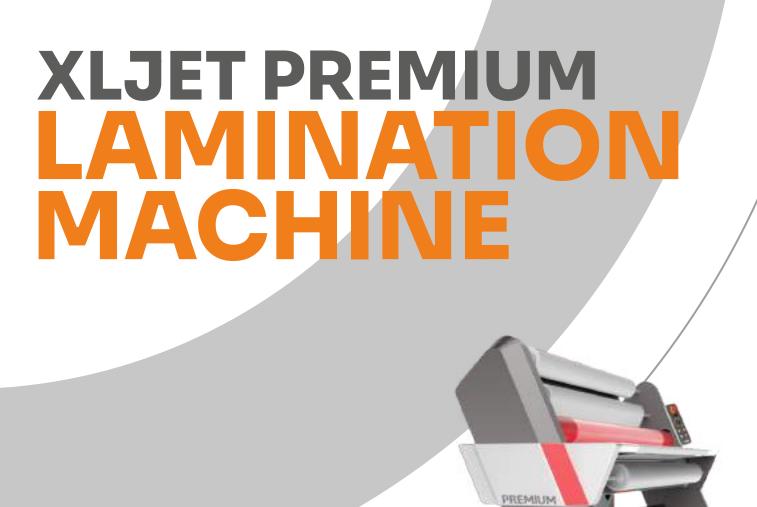

True USB: No need to install USB driver, easy and reliable

Roller Diameter Maximum Working Width Maximum Space Between Rollers Maximum Speed Lamination Direction 20mm 1575mm 20mm 18 mtr/min Forward & Reverse