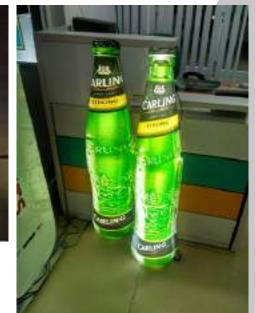

ouble-free, maintenance-free performance for long period of time.

Pass Through Design for long length of work piece in Y-axis direction

Machine is Provided with Foot-mounting legs so that there is no vibration in machine can be adjusted on zero level.

As it is made in india No waiting period for spare parts & quick service support



#### TIGER-48 ARMS PLOTTER



Compatible with Win7, Win8, Win10.

High force cutting head with 4 wheels

**ARMS: Automatic Registration Mark System** 

Aluminum alloy construction, ABS end caps, welded steel stand.

True USB: No need to install USB driver, easy and reliable

Roller Diameter Maximum Working Width Maximum Space Between Rollers Maximum Speed Lamination Direction 20mm 1575mm 20mm 18 mtr/min Forward & Reverse

#### POINT OF SALE MATERIAL





















#### **3D RAISE** LETTER BOARDS

\*\*\* ANY 📑 ANY 📑 oppo Califier Comment realme realme fonebook in oddo realme rivo Para Pr

oppo

oppo









### GLOW SIGN BOARDS





#### **CUSTOMIZED DISPLAY STANDS**









/ivo

LOURIS





# FLEX BOARDS













ન સમરા પૌધા સ્ટોર્સ

#### HIGHWAY SIGNAGE













611



#### HOARDING FABRICATION & INSTALLATION





#### **ONE WAY** VISION













-











# ÓNLY











#### **VINYLON** SUNBOARDS





























# VISUAL MERCHANDISE







#### **CONTACT** US

- +91 990 900 2137
  +91 9574 022 333
- 🖂 omkar@timiosretails.in
- /timios.retails.9

/timiosretails/

A-1, Mahadev Industrial Estate Part-3 Nr. Ramol,
 Nr. Police Station, Ahmedabad, Gujarat 380026

0

www.timiosretails.com